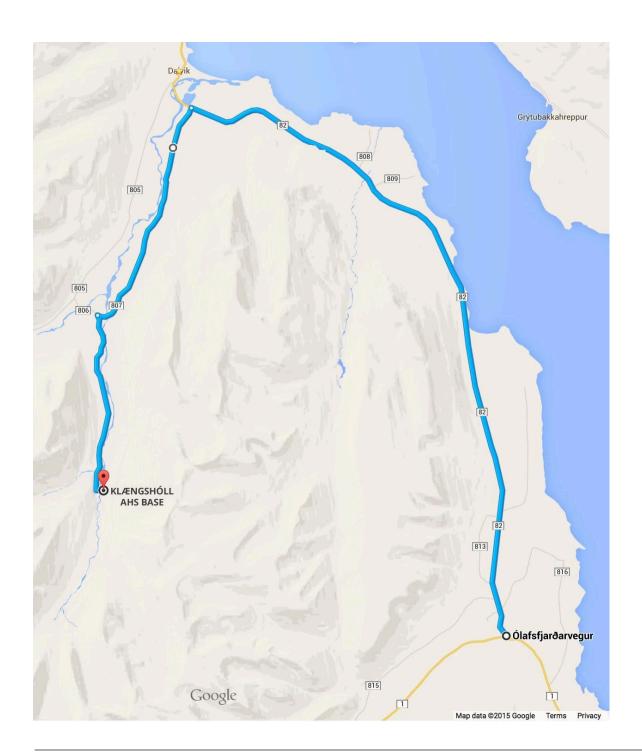

## Driving directions from Reykjavík to Klængsholl Lodge:

- 1. Follow signs for the main Road #1 out of town towards Akureyri (Vesturlandsvegur / Þjóðvegur.
- 2. Roughly 15-20 minutes outside of Reykjavik you will have the option to go through the Hvalfjörður tunnel or drive around Hvalfjörður (which adds an additional 40 minutes to the trip).
- 3. Continue on Road #1 for roughly 4 ½ hours.
- 4. Turn LEFT onto Ólafsfjarðarvegur (Road #82) towards Dalvík and Olafsfjördur.
- 5. Continue on Road #82 for 30.6km or roughly 27 minutes.
- 6. Take a left turn onto **Road #807** towards Skiðadalur (Ski Valley) This is just before you come to Dalvík. The river will be on your right side.
- 7. Continue on the road for 10.3 km passing a bend in the road and crossing over a bridge. Shortly after this there will be a left turn to continue onto #807 (marked Skiðadalur)
- 8. The road becomes a gravel road –continue on this for 7.8 km until you reach a left turn crossing over a bridge.
- 9. At the end of this road (shortly after crossing the bridge) you will see a sign for Bergmenn Mountain Guides / Arctic Heli Skiing where you will turn to the right. The lodge is just another minute down this road (the last farm in the valley).

## Driving directions from Akureyri to Klængsholl Lodge:

- 1. Take the main Road #1 out of Akureyri towards Reykjavik
- 2. Approximately 5-10 minutes out of Akureyri you will see a sign for Road #82- Dalvík, Olafsfjördur and Siglufjörður take a right here.
- 3. Follow directions starting at #5 above.